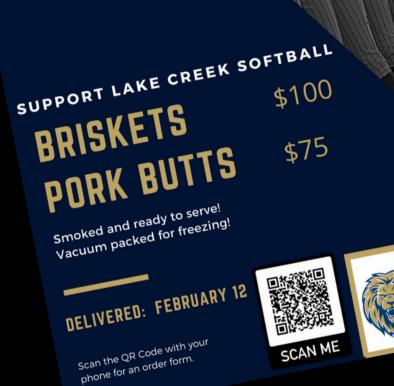

## Super Bowl BBQ Fundraiser

BRISKET \$100 PORK BUTTS \$75

- Each player will sell 5 or more
- Every sale = name in drawing for Lululemon gift card.
- Girls will deliver on Saturday, February 12.